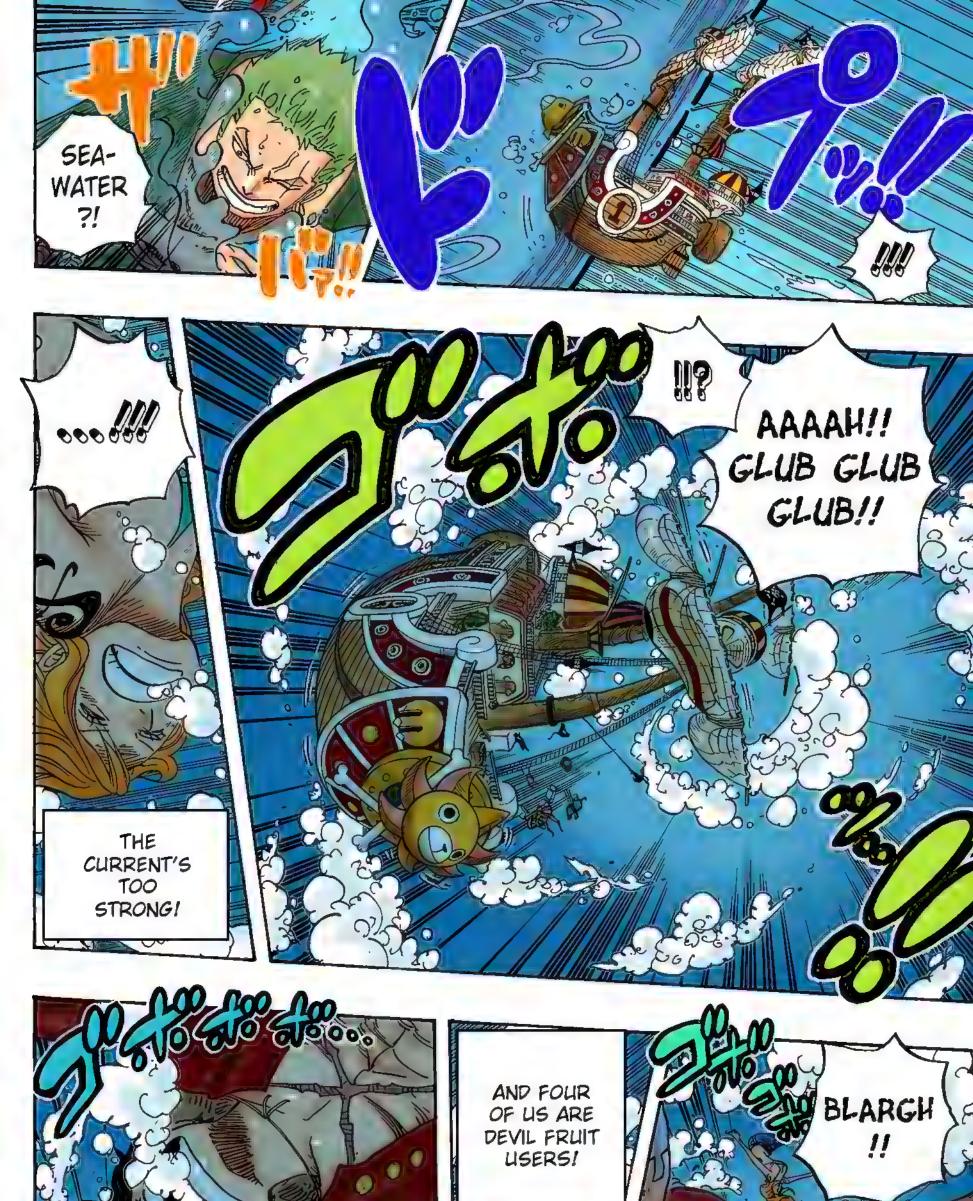

# ONE PIECE

CURRENTS FLOW ALL AROUND THE Deep current Surface current

AND THOSE CURRENTS ARE ALWAYS CONNECTED SOMEWHERE! THEY DON'T JUST BRANCH OFF AND COMBINE FROM WEST TO EAST.

THEY CAN GO UP AND DOWN, SURFACING AND SUBMERGING LIKE A GIANT DRAGON.

I GET IT! SO WE'RE GOING TO FIND A COLD PLACE WHERE IT'S JUST LIKE WHAT FRANKY SAID ABOUT THE BATH. WHEN SEAWATER BUT HOW DO WE FIND THAT THING THAT'LL TAKE US

?!

Reader (Q): Hello, Mr. Oda. How are you doing? Your readers always say "I'm starting SBS" before you get to. I'm actually one of those people who would like to say "I'm starting SBS" too. But that phrase "I'm starting SBS" only has meaning when you, Mr. Oda, say "I'm starting..."